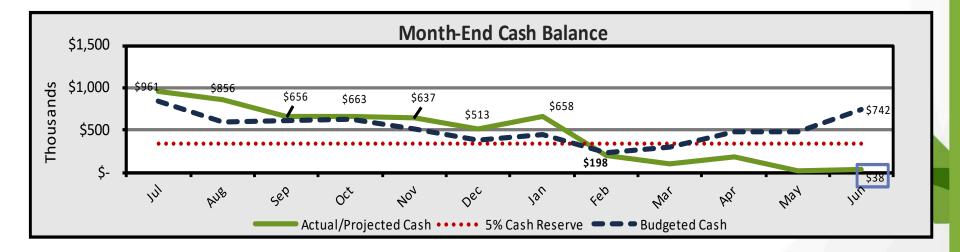

# February Highlights

- Cash preservations is a top priority for Crete Academy until cash stabilizes.
- Revenues are steady but Expenses are trending higher due to various costs.
- Crete's Enrollment stands at 338, with ADA projecting at a steady 332.87 ADA.
- \$200K in Field Trip costs occurred for the Japan Trip with Lakeland Tours LCC.
- The Deferred Revenues total \$1.34M and added \$63K in ELOP funding.
- Revenues are projecting at \$6.98M with a \$21K decrease from 2<sup>nd</sup> Interim.
- Expenses have increased by \$179K this month and are forecasting at \$6.83M.
- The projected surplus has decreased by \$201K and is forecasting at \$146K.

# Cash Balance

- Crete's month-ending cash balance is at \$198K.
- The Days Cash on Hand metric is calculating right at 2 days.
- Cash preservation is a high priority for Crete Academy.